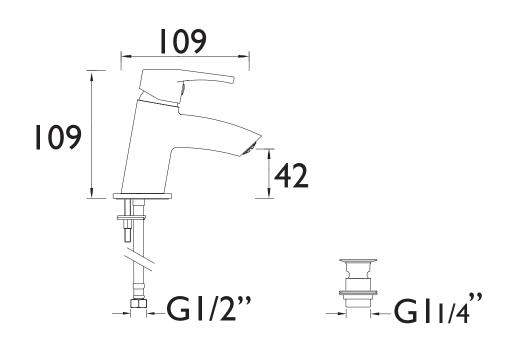

### **Dimensions (measurements in mm)**

| Flow Rates (I/min)    |      |      |     |      |      |       |  |
|-----------------------|------|------|-----|------|------|-------|--|
| System Pressure (bar) | 0.3  | 0.5  | 1   | 2    | 3    | 5     |  |
| SM SMBAS C            | 3.67 | 4.74 | 6.7 | 9.47 | 11.6 | 14.98 |  |