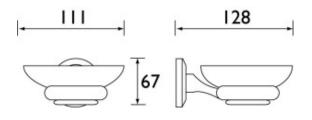

## **Product**Specification

| Product Code: | so dish c    |
|---------------|--------------|
| Finish:       | Chrome       |
| Product Type: | Contemporary |
| Construction: | Brass        |