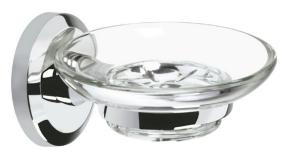

## **TECHNICAL**DATASHEET

SOLO ACCESSORY GLASS SOAP DISH

## **Product**Specification

| Product Code: | so dish c    |
|---------------|--------------|
| Finish:       | Chrome       |
| Product Type: | Contemporary |
| Construction: | Brass        |