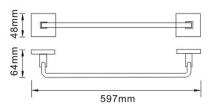

#### Additional Information:

•Dimensions:

| Height | 48 mm  |
|--------|--------|
| Width  | 467 mm |
| Depth  | 135 mm |

•Chrome plated to BS EN 248

•Other accessories available from the Square range:

| Soap Dish          | SQ DISH C  |
|--------------------|------------|
| Tumbler and Holder | SQ HOLD C  |
| Hook               | SQ HOOK C  |
| Glass Shelf        | SQ SHELF C |
| Towel Ring         | SQ RING C  |
| Toilet Roll Holder | SQ ROLL C  |