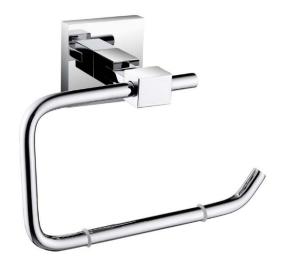

## **SQUARE**Toilet Roll Holder

## **Product Specification**

Product Code: SQ ROLL C
Finish: Chrome plated
Product Type: Contemporary

Construction: Brass

## Additional Information:

• Dimensions:

Height 160 mm Width 147 mm Depth 66 mm

- •Chrome plated to BS EN 248
- •Other accessories available from the Square range:

Soap Dish SQ DISH C
Tumbler and Holder SQ HOLD C
Hook SQ HOOK C
Towel Rail SQ RAIL C
Glass Shelf SQ SHELF C
Towel Ring SQ RING C