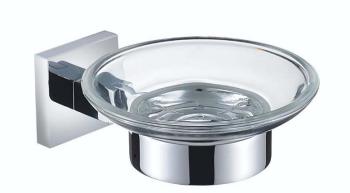

## **SQUARE** Soap Dish

## **Product Specification**

Product Code: SQ DISH C
Finish: Chrome plated
Product Type: Contemporary