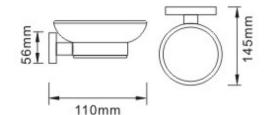

## Additional Information:

•Dimensions:

Height 56mm Width 110 mm Depth 145 mm

•Chrome plated to BS EN 248

•Other accessories available from the Square range:

Tumbler and Holder SQ HOLD C
Hook SQ HOOK C
Towel Rail SQ RAIL C
Toilet Roll Holder SQ ROLL C
Glass Shelf SQ SHELF C
Towel Ring SQ RING C