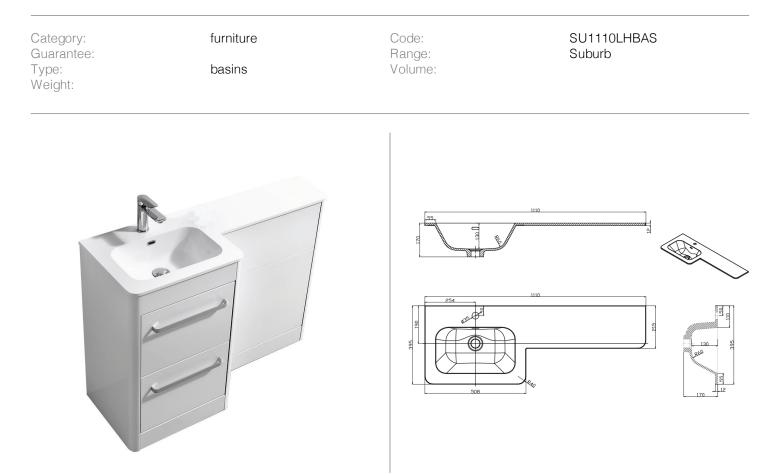

PRODUCT CODE SU1110LHBAS

## TECHNICAL DATA SHEET SUBURB 1110MM LH BASIN EXTENDED

Dimensions are in millimetres except thread sizes which are BSP imperial.

## Features