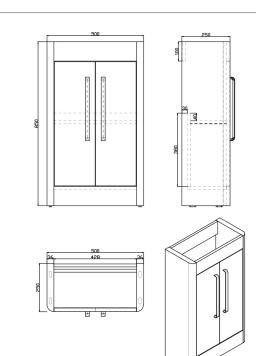

## Manufactured for lifeTECHNICAL DATA SHEETSUBURB 500MM × 250MM DOUBLE DOOR FLOOR MOUNTEDCABINET MATT ASH

Category: Guarantee: Type: furniture 5 years wall mounted cabinet

Code: Range: SU5025TDFMCMA Suburb

Dimensions are in millimetres except thread sizes which are BSP imperial.