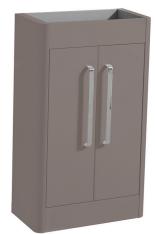

## Manufactured for lifeTECHNICAL DATA SHEETSUBURB 500MM × 250MM DOUBLE DOOR FLOOR MOUNTEDCABINET MATT ASH

Category: Guarantee: Type: furniture 5 years wall mounted cabinet

Code: Range: SU5025TDFMCMA Suburb

## Features

- Large storage capacity Soft Closing Doors
- 36mm Solid Sides
- Mineral Stone Slim basins

| Available in  | Matt Ash | White Gloss |  |
|---------------|----------|-------------|--|
| these colours | Matt Ash | White Gloss |  |