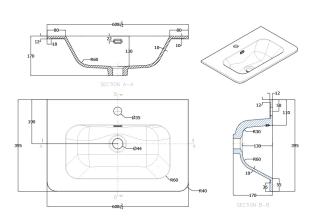

## SUBURB 610MM × 395MM BASIN ONE TAP HOLE WHITE

Category: Guarantee:

Type:

furniture 5 years basins

Code: Range: SU60X395BAS Suburb

Dimensions are in millimetres except thread sizes which are BSP imperial.

## **Features**

• Mineral Stone slim basins