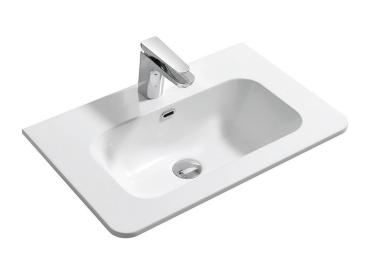

## SUBURB 610MM × 395MM BASIN ONE TAP HOLE WHITE

Category: Guarantee:

Type:

furniture 5 years basins

Code: Range: SU60X395BAS Suburb

Dimensions are in millimetres except thread sizes which are BSP imperial.

## **Features**

• Mineral Stone slim basins