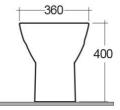

#### **Technical specifications**

| Dimensions:         | 540 x 360 mm |
|---------------------|--------------|
| Weight:             | 25 Kg        |
| Color:              | Alpine White |
| Trap type:          | Р Тгар       |
| Trapway type:       | Concealed    |
| Seat cover options: | Urea         |
| Bowl shape:         | Rectangle    |
| Soft close:         | yes          |
| Dual flush:         | yes          |
| Suites:             | RAK-SUMMIT   |
|                     |              |