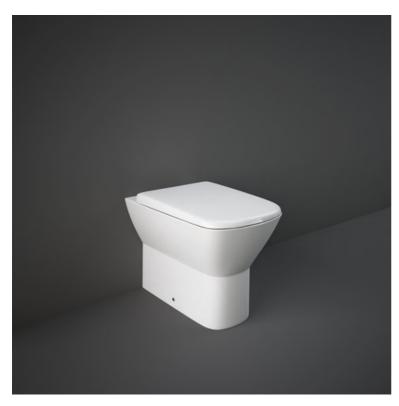

# **RAK-SUMMIT**

# Back to Wall | Water Closet

#### **Technical specifications**

| Dimensions:         | 540 x 360 mm |
|---------------------|--------------|
| Weight:             | 25 Kg        |
| Color:              | Alpine White |
| Trap type:          | Р Тгар       |
| Trapway type:       | Concealed    |
| Seat cover options: | Urea         |
| Bowl shape:         | Rectangle    |
| Soft close:         | yes          |
| Dual flush:         | yes          |
| Suites:             | RAK-SUMMIT   |
|                     |              |