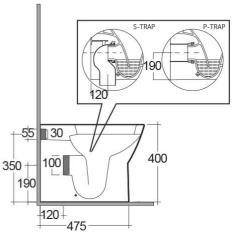

#### **Technical specifications**

| Dimensions:         | 540 x 360 mm |
|---------------------|--------------|
| Weight:             | 25 Kg        |
| Color:              | Alpine White |
| Trap type:          | Р Тгар       |
| Trapway type:       | Concealed    |
| Seat cover options: | Urea         |
| Bowl shape:         | Rectangle    |
| Soft close:         | yes          |
| Dual flush:         | yes          |
| Suites:             | RAK-SUMMIT   |
|                     |              |

### Code Name

SM16AWHA SUMMIT WATER CLOSET BACK TO WALL P|S-TRAP 54CM

RAK - Ceramics ©

Dimensions: All dimensions in mm tolerance  $\pm 5\%$  for below 200mm and  $\pm 3\%$  for above 200mm. Note: Due to a continuing development programme to improve design and performance, the manufacturer reserves all rights to vary specifications without prior information. Please note accessories are for photographic use only.