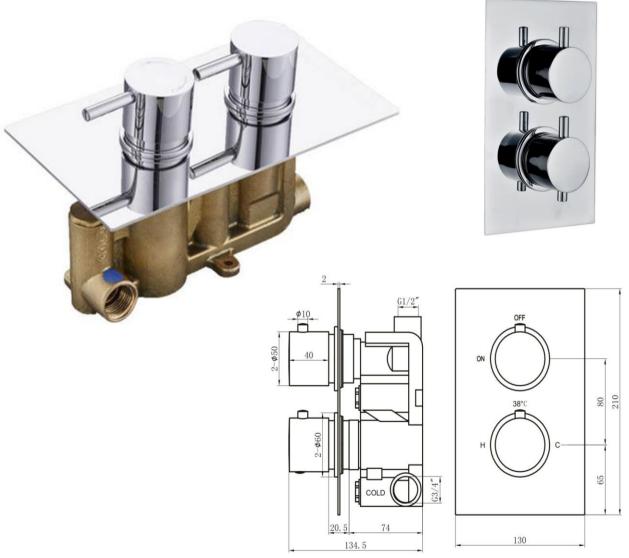

## **EMOTION ROUND CONCEALED THERMOSTATIC SHOWER MIXER (1 OUTLET)**

Product Code TBTS-06-2144

ConstructionBrass Body (CuZn38b18)FinishesChrome plated to BS EN 248

Product Type Contemporary

Water Pressure Min.0.5 bar, Max. 7.0 bar

Cartridge Thermostatic
Fitting Inlet: 3/4" Female
Outlet: 1/2" Female

Outlet. 1/2 Female

Packaging Guarantee 34x25x32cm / carton (4pcs/carton)

Additional Information 15 years (3 years on working parts/decorative finish)