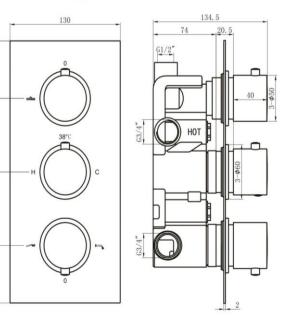

## EMOTION ROUND CONCEALED THERMOSTATIC BATH/SHOWER MIXER (3 OUTLET)

TBTS-06-2344 **Product Code** Construction Brass Body (CuZn38b18) Chrome plated to BS EN 248 Finishes **Product Type** Contemporary Water Pressure Min.0.5 bar, Max. 7.0 bar Suitable for all plumbing systems, preferably balanced. Min. supply pressure **Plumbing Systems** differential requirement is 5:1 Complies with BSEN 1111 Standards Manufactured to comply with TMV2 Certification Thermostatic Cartridge Inlet: 3/4" Female Fitting Outlet: One 1/2" Female and two 3/4" Female Packaging 42x28.5x32cm / carton (4pcs/carton) Guarantee 15 years (3 years on working parts/decorative finish) **Additional Information** 1. Temperature: Pre-set 38°C, with push button override to 48°C. 2. Automatic shut off in the event of hot or cold water supply failure. 3. Easy accessible check valve

62.5

80

80

The information contained on this page was correct at date of issue. Fitting dimensions are provided as a guide only. Some variation may occur due to manufacturing tolerances. We pursue a policy of continuing improvement in design and performance of our products and so reserve the right to change specifications without prior notice.