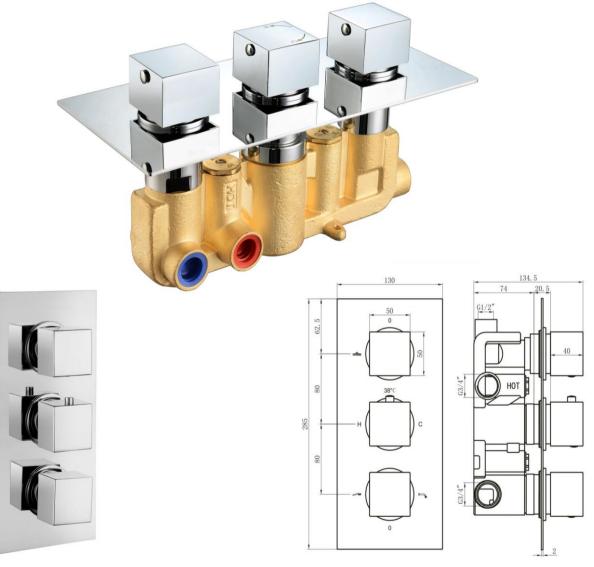

## **EMOTION SQUARE CONCEALED THERMOSTATIC BATH/SHOWER MIXER (3 OUTLET)**

Product Code TBTS-07-2344

ConstructionBrass Body (CuZn38b18)FinishesChrome plated to BS EN 248

Product Type Contemporary

Water Pressure Min.0.5 bar, Max. 7.0 bar

Cartridge Thermostatic
Fitting Inlet: 3/4" Female

Outlet: One 1/2" Female and two 3/4" Female

Packaging 42x28.5x32cm / carton (4pcs/carton)

**Guarantee** 15 years (3 years on working parts/decorative finish)