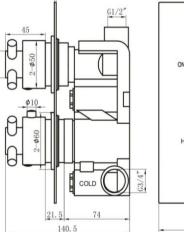

## EMOTION CROSSHEAD CONCEALED THERMOSTATIC SHOWER MIXER (1 OUTLET)

TBTS-08-2144 **Product Code** Construction Brass Body (CuZn38b18) Chrome plated to BS EN 248 Finishes Contemporary **Product Type** Water Pressure Min.0.5 bar, Max. 7.0 bar Suitable for all plumbing systems, preferably balanced. Min. supply pressure **Plumbing Systems** differential requirement is 5:1 Complies with BSEN 1111 Standards Manufactured to comply with TMV2 Certification Thermostatic Cartridge Inlet: 3/4" Female Fitting Outlet: 1/2" Female 34x25x32cm / carton (4pcs/carton) **Packaging Guarantee** 15 years (3 years on working parts/decorative finish) **Additional Information** 1. Temperature: Pre-set 38°C, with push button override to 48°C. 2. Automatic shut off in the event of hot or cold water supply failure. 3. Easy accessible check valve