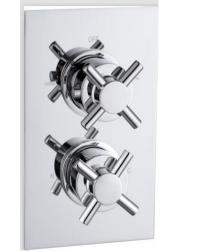

## EMOTION CROSSHEAD CONCEALED THERMOSTATIC SHOWER MIXER (1 OUTLET)

TBTS-08-2144 **Product Code** Construction Brass Body (CuZn38b18) Chrome plated to BS EN 248 Finishes Contemporary **Product Type** Water Pressure Min.0.5 bar, Max. 7.0 bar Suitable for all plumbing systems, preferably balanced. Min. supply pressure **Plumbing Systems** differential requirement is 5:1 Complies with BSEN 1111 Standards Manufactured to comply with TMV2 Certification Thermostatic Cartridge Inlet: 3/4" Female Fitting Outlet: 1/2" Female 34x25x32cm / carton (4pcs/carton) **Packaging Guarantee** 15 years (3 years on working parts/decorative finish) **Additional Information** 1. Temperature: Pre-set 38°C, with push button override to 48°C. 2. Automatic shut off in the event of hot or cold water supply failure. 3. Easy accessible check valve