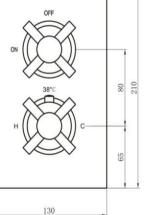

## EMOTION CROSSHEAD CONCEALED THERMOSTATIC SHOWER MIXER (1 OUTLET)

TBTS-08-2144 **Product Code** Construction Brass Body (CuZn38b18) Chrome plated to BS EN 248 Finishes Contemporary **Product Type** Water Pressure Min.0.5 bar, Max. 7.0 bar Suitable for all plumbing systems, preferably balanced. Min. supply pressure **Plumbing Systems** differential requirement is 5:1 Complies with BSEN 1111 Standards Manufactured to comply with TMV2 Certification Thermostatic Cartridge Inlet: 3/4" Female Fitting Outlet: 1/2" Female 34x25x32cm / carton (4pcs/carton) **Packaging Guarantee** 15 years (3 years on working parts/decorative finish) **Additional Information** 1. Temperature: Pre-set 38°C, with push button override to 48°C. 2. Automatic shut off in the event of hot or cold water supply failure. 3. Easy accessible check valve