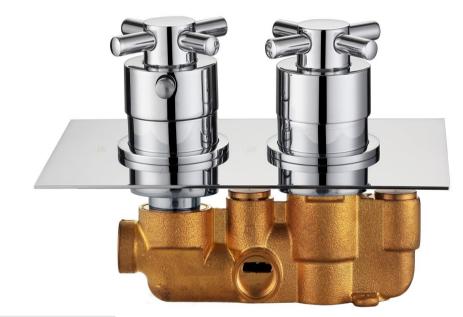

## EMOTION CROSSHEAD CONCEALED THERMOSTATIC SHOWER MIXER (1 OUTLET)

TBTS-08-2144 **Product Code** Construction Brass Body (CuZn38b18) Chrome plated to BS EN 248 Finishes Contemporary **Product Type** Water Pressure Min.0.5 bar, Max. 7.0 bar Suitable for all plumbing systems, preferably balanced. Min. supply pressure **Plumbing Systems** differential requirement is 5:1 Complies with BSEN 1111 Standards Manufactured to comply with TMV2 Certification Thermostatic Cartridge Inlet: 3/4" Female Fitting Outlet: 1/2" Female 34x25x32cm / carton (4pcs/carton) **Packaging Guarantee** 15 years (3 years on working parts/decorative finish) **Additional Information** 1. Temperature: Pre-set 38°C, with push button override to 48°C. 2. Automatic shut off in the event of hot or cold water supply failure. 3. Easy accessible check valve