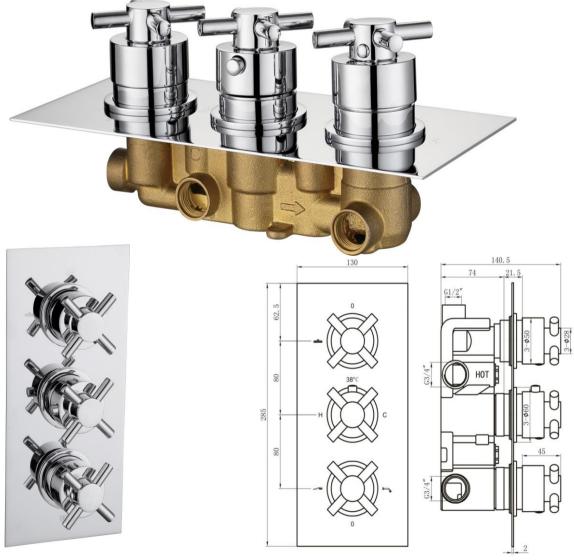

## **EMOTION CROSSHEAD CONCEALED THERMOSTATIC BATH/SHOWER MIXER (3 OUTLET)**

TBTS-08-2344 **Product Code** 

Construction Brass Body (CuZn38b18) Chrome plated to BS EN 248 **Finishes** 

Contemporary **Product Type** 

Manufactured to comply with TMV2 Certification

Thermostatic Cartridge Inlet: 3/4" Female **Fitting** 

Outlet: One 1/2" Female and two 3/4" Female

**Packaging** 42x28.5x32cm / carton (4pcs/carton)

Guarantee 15 years (3 years on working parts/decorative finish)

**Additional Information** 1. Temperature: Pre-set 38°C, with push button override to 48°C.

2. Automatic shut off in the event of hot or cold water supply failure.

3. Easy accessible check valve