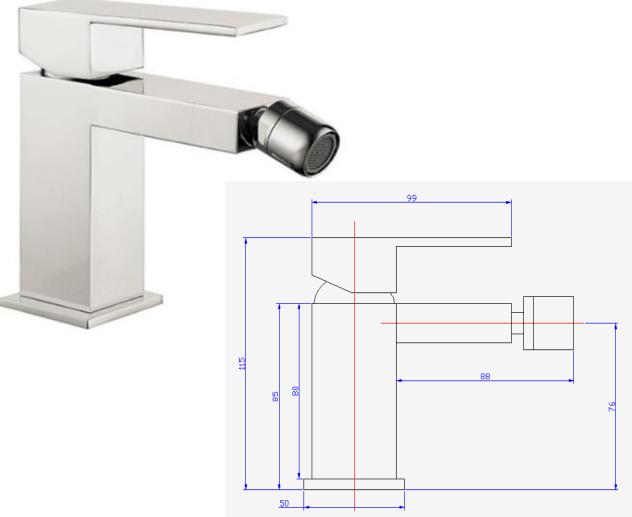

## PLAN Mono Bidet Mixer

Product Code Construction Finishes Product Type Water Pressure Plumbing Systems Standards Certification Cartridge Aerator Fitting Packaging Guarantee TBTS-26-2202 Brass Body CuZn40Pb2, EN CW617N (equivalent to BS CZ122) Chrome plated to BS EN 248 Contemporary Min. 0.2 bar, Max. 6.0 bar Suitable for all plumbing systems Complies with BS5412, BS EN200 Manufactured to comply with WRAS SEDAL Bidet spray M10 x 350mm ½" BSP Female Flexi Tails 46x28.5x34.5cm/carton(8pcs), Box size: 27.5x22x8.5cm, Weight: 1.5kg 15 years against manufacturing faults (excluding serviceable parts).