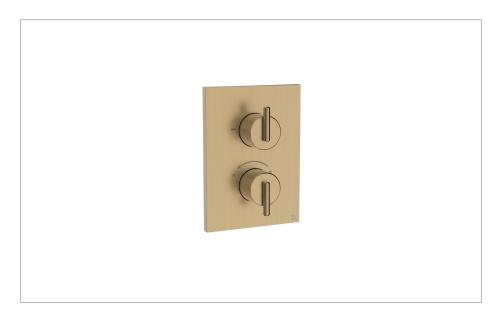

#### **RANGE**

Crossbox

#### **DESCRIPTION**

30NE6 Lever Crossbox 1 Outlet Trim & Valves Stainless Brushed Brass Effect

### WEBSITE LINK Click Here

| CATEGORY              | Brassware            |  |  |  |
|-----------------------|----------------------|--|--|--|
| WARRANTY DETAILS      | 15 Years             |  |  |  |
| COLOUR                | Brushed Brass Effect |  |  |  |
| FINISH APPLICATION    | PVD                  |  |  |  |
| PRIMARY MATERIAL      | Brass                |  |  |  |
| INSTALL TYPE          | Wall Mounted         |  |  |  |
| PRODUCT WIDTH MM      | 130                  |  |  |  |
| PRODUCT HEIGHT MM     | 180                  |  |  |  |
| PRODUCT NET WEIGHT KG | 2.66                 |  |  |  |