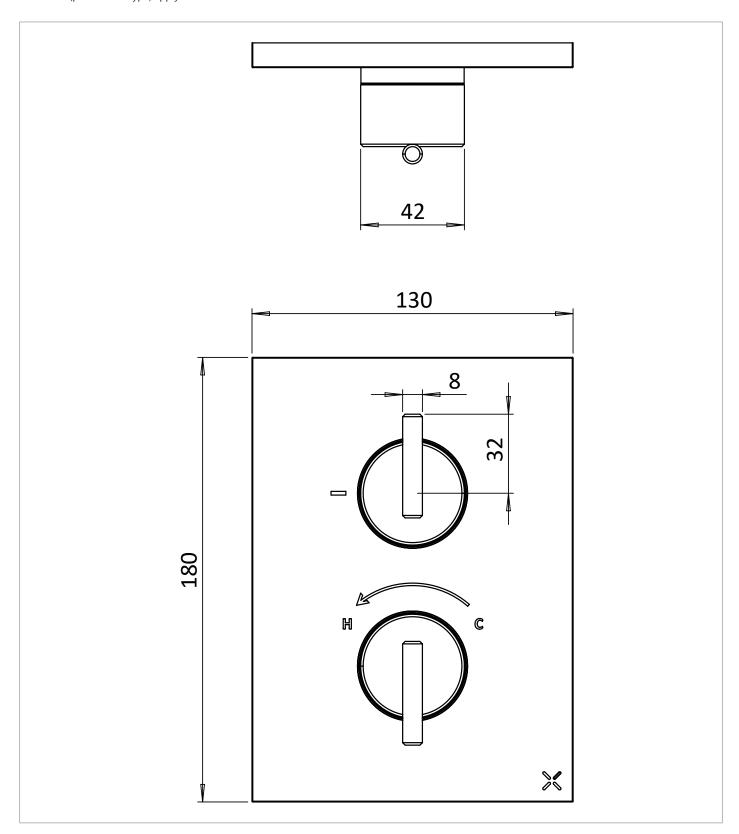

### WEBSITE LINK Click Here

| CATEGORY              | Brassware            |  |  |  |
|-----------------------|----------------------|--|--|--|
| WARRANTY DETAILS      | 15 Years             |  |  |  |
| COLOUR                | Brushed Brass Effect |  |  |  |
| FINISH APPLICATION    | PVD                  |  |  |  |
| PRIMARY MATERIAL      | Brass                |  |  |  |
| INSTALL TYPE          | Wall Mounted         |  |  |  |
| PRODUCT WIDTH MM      | 130                  |  |  |  |
| PRODUCT HEIGHT MM     | 180                  |  |  |  |
| PRODUCT NET WEIGHT KG | 2.66                 |  |  |  |

# **TECHNICAL DIMENSIONS**

Dimensions in mm unless otherwise specified.

Tolerances (per material type) apply.