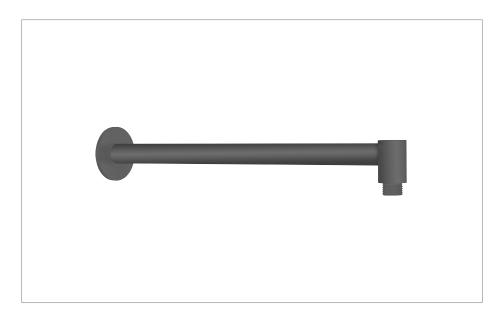

#### **DESCRIPTION**

30NE6 Shower Arm 350mm Stainless Slate

### WEBSITE LINK Click Here

| CATEGORY              | Brassware           |  |  |  |
|-----------------------|---------------------|--|--|--|
| WARRANTY DETAILS      | 15 Years            |  |  |  |
| COLOUR                | Slate               |  |  |  |
| FINISH APPLICATION    | PVD                 |  |  |  |
| PRIMARY MATERIAL      | 316 Stainless Steel |  |  |  |
| INSTALL TYPE          | Wall Mounted        |  |  |  |
| PRODUCT WIDTH MM      | 364                 |  |  |  |
| PRODUCT HEIGHT MM     | 60                  |  |  |  |
| PRODUCT LENGTH MM     | 384                 |  |  |  |
| PRODUCT NET WEIGHT KG | 0.62                |  |  |  |