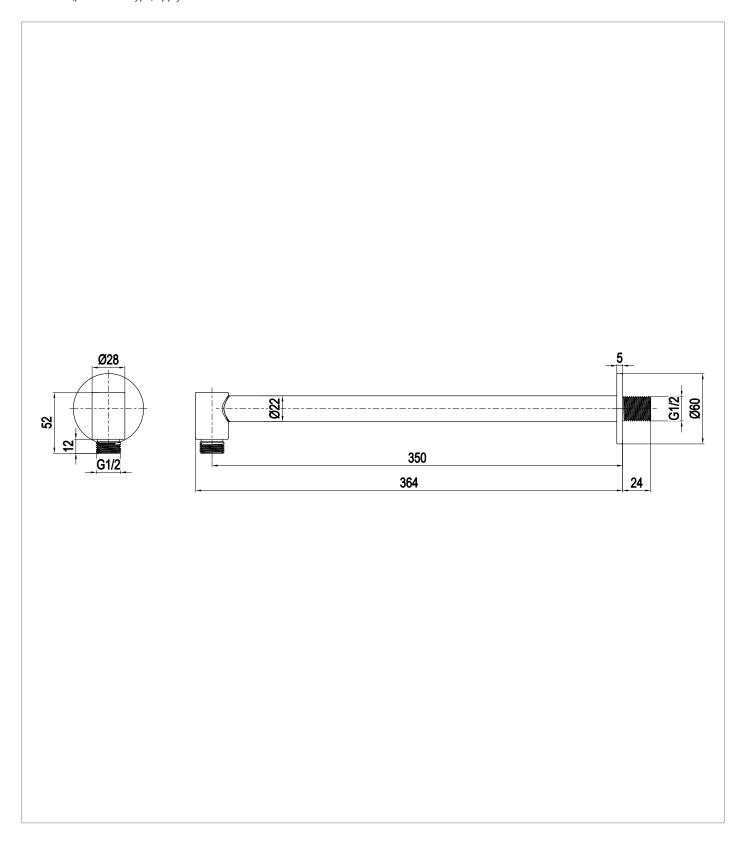

## **TECHNICAL DIMENSIONS**

Dimensions in mm unless otherwise specified.

Tolerances (per material type) apply.

### WEBSITE LINK Click Here

| CATEGORY              | Brassware           |  |  |  |
|-----------------------|---------------------|--|--|--|
| WARRANTY DETAILS      | 15 Years            |  |  |  |
| COLOUR                | Slate               |  |  |  |
| FINISH APPLICATION    | PVD                 |  |  |  |
| PRIMARY MATERIAL      | 316 Stainless Steel |  |  |  |
| INSTALL TYPE          | Wall Mounted        |  |  |  |
| PRODUCT WIDTH MM      | 364                 |  |  |  |
| PRODUCT HEIGHT MM     | 60                  |  |  |  |
| PRODUCT LENGTH MM     | 384                 |  |  |  |
| PRODUCT NET WEIGHT KG | 0.62                |  |  |  |

| SPOUT PROJECTION                   | 350   |
|------------------------------------|-------|
| INLET CONNECTIONS THREAD           | G1/2" |
| WASTE INCLUDED                     | No    |
| ANTI-SCALD                         | No    |
| ENERGY SAVING                      | No    |
| SHOWER HOSE & HANDSET ARE INCLUDED | No    |
|                                    |       |