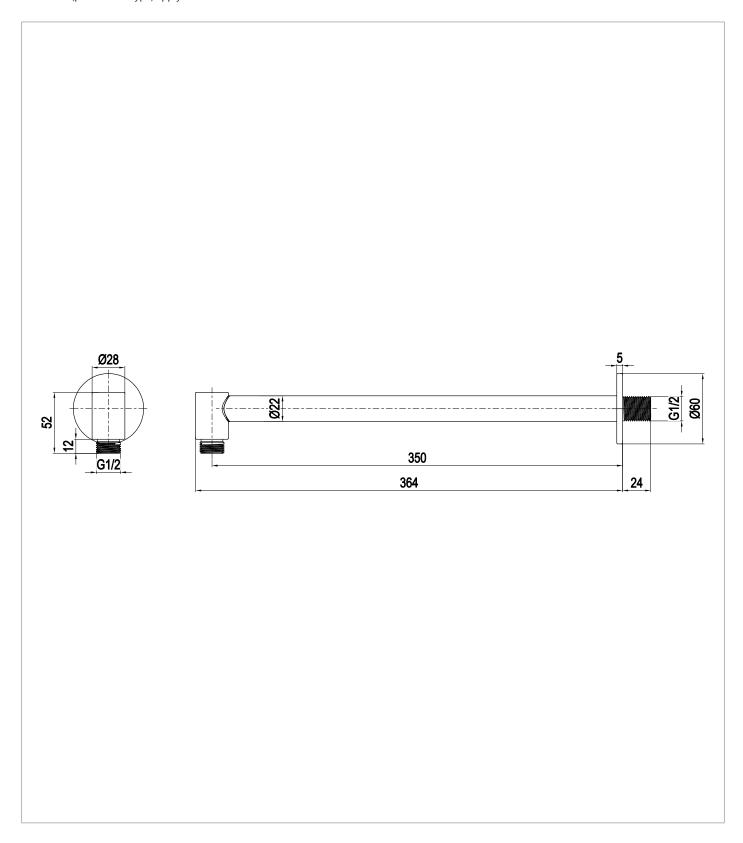

## **TECHNICAL DIMENSIONS**

Dimensions in mm unless otherwise specified.

Tolerances (per material type) apply.

### WEBSITE LINK Click Here

| CATEGORY              | Brassware           |  |  |
|-----------------------|---------------------|--|--|
| WARRANTY DETAILS      | 15 Years            |  |  |
| COLOUR                | Slate               |  |  |
| FINISH APPLICATION    | PVD                 |  |  |
| PRIMARY MATERIAL      | 316 Stainless Steel |  |  |
| INSTALL TYPE          | Ceiling Mounted     |  |  |
| PRODUCT WIDTH MM      | 60                  |  |  |
| PRODUCT HEIGHT MM     | 60                  |  |  |
| PRODUCT LENGTH MM     | 224                 |  |  |
| PRODUCT NET WEIGHT KG | 0.34                |  |  |

| SPOUT PROJECTION                   | 200   |
|------------------------------------|-------|
| INLET CONNECTIONS THREAD           | G1/2" |
| WASTE INCLUDED                     | No    |
| ANTI-SCALD                         | No    |
| ENERGY SAVING                      | No    |
| SHOWER HOSE & HANDSET ARE INCLUDED | No    |