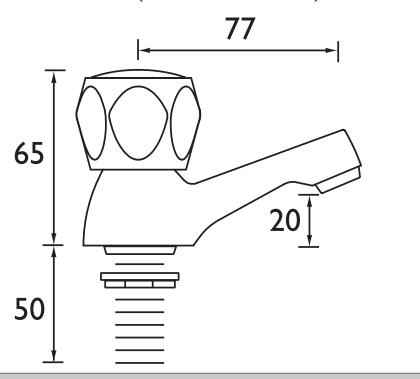

### Dimensions (measurements in mm)

| Flow Rates (I/min)    |     |     |     |     |     |     |  |
|-----------------------|-----|-----|-----|-----|-----|-----|--|
| System Pressure (bar) | 0.2 | 0.5 | 1   | 2   | 3   | 5   |  |
| VAC 1/2 E6 C MT       |     |     | 6.0 | 6.0 | 6.0 | 6.0 |  |