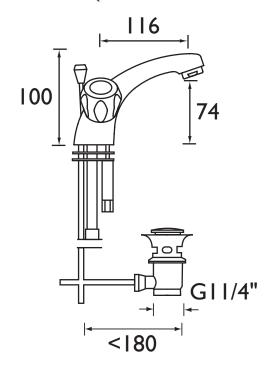

## Dimensions (measurements in mm)

| Flow Rates (I/min)    |      |      |      |      |      |    |  |  |
|-----------------------|------|------|------|------|------|----|--|--|
| System Pressure (bar) | 0.2  | 0.5  | 1    | 2    | 3    | 5  |  |  |
| VAC BAS C MT          | 12.7 | 22.1 | 32.5 | 46.8 | 57.3 | 74 |  |  |