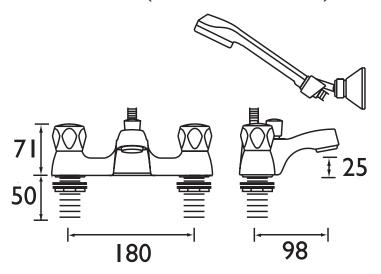

### Dimensions (measurements in mm)

### 1500mm HOSE, HANDSET & WALL BRACKET

| Flow Rates (I/min)    |      |      |      |      |       |       |  |
|-----------------------|------|------|------|------|-------|-------|--|
| System Pressure (bar) | 0.2  | 0.5  | 1    | 2    | 3     | 5     |  |
| Bath Filler (Mixed)   | 28.9 | 45.7 | 64.6 | 91.4 | 111.9 | 144.5 |  |
| Through Handset       | 3.4  | 5.3  | 7.5  | 10.6 | 13    | 16.8  |  |