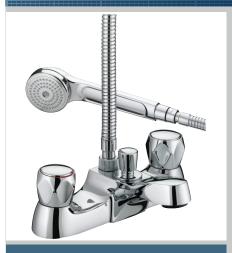

## CLUB Tap Range Club Luxury Bath Shower Mixer with **Metal Heads Chrome**

#### Features:

- Supplied with metal heads
- Supplied with 1.5m hose, handset and wall bracket
- Supplied with metal back
- Chrome plated to BS EN 248

| Specification                     |                          |  |  |  |
|-----------------------------------|--------------------------|--|--|--|
| Style:                            | Contemporary             |  |  |  |
| Product Type:                     | Bathroom Taps            |  |  |  |
| Finish/Colour:                    | Chrome                   |  |  |  |
| Main Construction Material:       | Brass                    |  |  |  |
| Mount Type:                       | Deck                     |  |  |  |
| Handle Type:                      | Round                    |  |  |  |
| Connection Inlet:                 | 3/4" BSP                 |  |  |  |
| Number of Tap Holes Required:     | 2                        |  |  |  |
| Valve/Cartridge Type:             | 1/2" Compression Valves  |  |  |  |
| Plumbing System Suitability       | All                      |  |  |  |
| Working Pressure Range:           | Min 0.2 bar, Max 7.0 bar |  |  |  |
| Maximum Hot Water Temperature: °c | 65                       |  |  |  |
| Maximum Dynamic Pressure: (bar)   | 7                        |  |  |  |
| Maximum Static Pressure: (bar)    | 10                       |  |  |  |
| Flow Type:                        | Single Flow              |  |  |  |
| Flow Rate: (I/min @ 3 bar)        | 20                       |  |  |  |
| Connection Outlet:                | Aerator                  |  |  |  |
| Isolation Included:               | No                       |  |  |  |