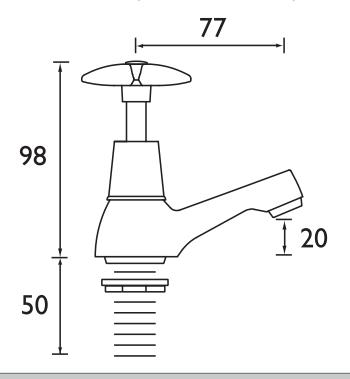

## **Dimensions (measurements in mm)**

| Flow Rates (I/min)      |     |      |    |      |      |    |  |  |  |
|-------------------------|-----|------|----|------|------|----|--|--|--|
| System Pressure (bar)   | 0.2 | 0.5  | 1  | 2    | 3    | 5  |  |  |  |
| VAX 1/2 C (Cold Supply) | 14  | 25.6 | 31 | 44.3 | 62.6 | 70 |  |  |  |