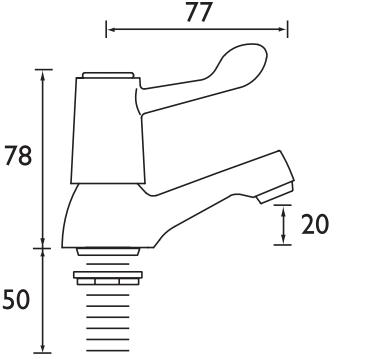

## Dimensions (measurements in mm)

No

| Flow Rates (I/min)    |     |     |     |     |     |     |  |
|-----------------------|-----|-----|-----|-----|-----|-----|--|
| System Pressure (bar) | 0.2 | 0.5 | 1   | 2   | 3   | 5   |  |
| VAL 1/2 E6 C CD       |     |     | 6.0 | 6.0 | 6.0 | 6.0 |  |