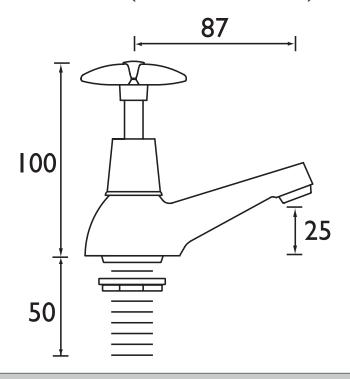

### Dimensions (measurements in mm)

| Flow Rates (I/min)    |      |       |      |      |      |      |  |
|-----------------------|------|-------|------|------|------|------|--|
| System Pressure (bar) | 0.2  | 0.5   | 1    | 2    | 3    | 5    |  |
| VAX 3/4 C             | 11.2 | 17.75 | 24.8 | 35.5 | 43.3 | 55.8 |  |