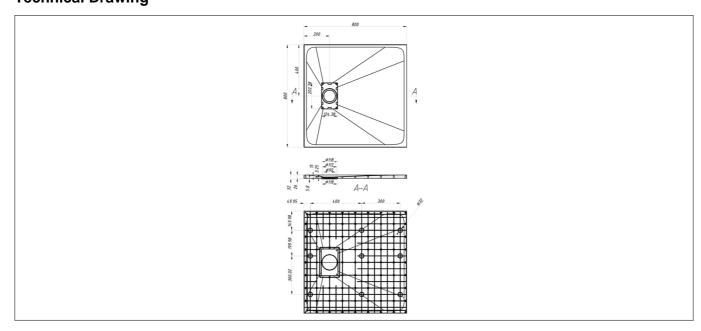

mm White

## **Specification**

| Material:            | Polymarble    |
|----------------------|---------------|
| Style:               | Modern        |
| Shape:               | Square        |
| Colour:              | White         |
| Barcode:             | 5056474517556 |
| Product Length (mm): | 800           |
| Product Width (mm):  | 800           |
| Product Height (mm): | 35            |



## **Key Features**

- Create an aesthetic that is part of the constantly evolving contemporary style of present day
- Manufactured from high quality polymarble for extra strength & rigidity
- Suitable for installation with both enclosures & wetroom panels
- All the trays feature a low profile of 26mm
- Available in a variety of sizes with 3 optional colour finishes

## **Technical Drawing**