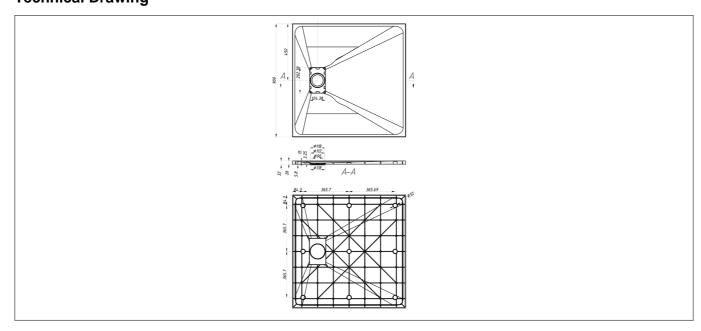

## **Technical Drawing**

## **Specification**

| -                    |               |
|----------------------|---------------|
| Material:            | Polymarble    |
| Style:               | Modern        |
| Shape:               | Square        |
| Colour:              | White         |
| Barcode:             | 5056474517563 |
| Product Length (mm): | 900           |
| Product Width (mm):  | 900           |
| Product Height (mm): | 35            |
|                      |               |