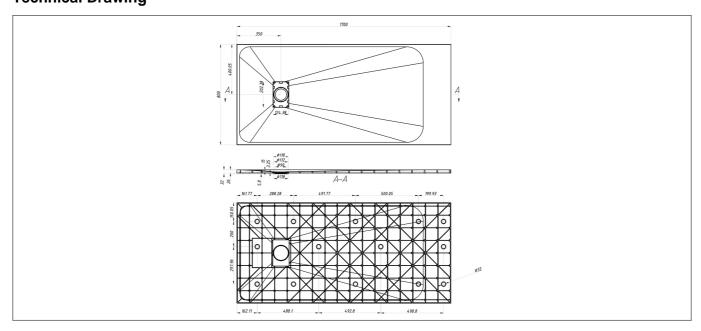

--------------|---------------|
| Material:            | Polymarble    |
| Style:               | Modern        |
| Shape:               | Rectangle     |
| Colour:              | Black         |
| Barcode:             | 5056474517679 |
| Product Length (mm): | 800           |
| Product Width (mm):  | 1700          |
| Product Height (mm): | 35            |
|                      |               |



## **Key Features**

- Create an aesthetic that is part of the constantly evolving contemporary style of present day
- Manufactured from high quality polymarble for extra strength & rigidity
- Suitable for installation with both enclosures & wetroom panels
- All the trays feature a low profile of 26mm
- Available in a variety of sizes with 3 optional colour finishes

## **Technical Drawing**