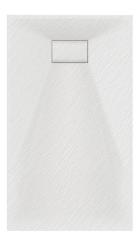

## **Technical Datasheet**

Product Code: VES17080W

Product Description: Veloce Uno Rect Shower Tray 800X1700mm White

## **Specification**

| Material:            | Polymarble    |
|----------------------|---------------|
| Style:               | Modern        |
| Shape:               | Rectangle     |
| Colour:              | White         |
| Barcode:             | 5056474517938 |
| Product Length (mm): | 800           |
| Product Width (mm):  | 1700          |
| Product Height (mm): | 35            |
|                      |               |

## **Key Features**

- Create an aesthetic that is part of the constantly evolving contemporary style of present day
- Manufactured from high quality polymarble for extra strength & rigidity
- Suitable for installation with both enclosures & wetroom panels
- All the trays feature a low profile of 26mm
- Available in a variety of sizes with 3 optional colour finishes