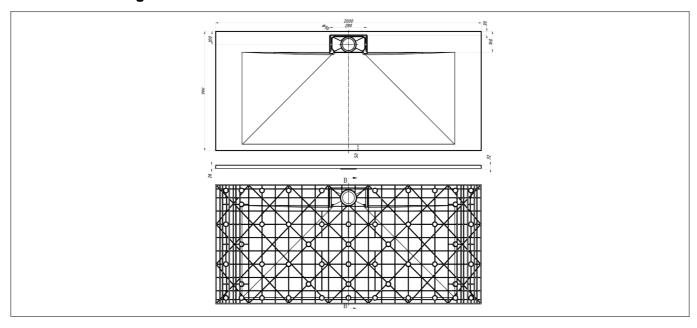

## **Technical Datasheet**

Product Code: VES20090G

Product Description: Veloce Uno Rect Shower Tray 900X2000mm Grey

## **Specification**

| Material:            | Polymarble    |
|----------------------|---------------|
| Style:               | Modern        |
| Shape:               | Rectangle     |
| Colour:              | Grey          |
| Barcode:             | 5056474517822 |
| Product Length (mm): | 900           |
| Product Width (mm):  | 2000          |
| Product Height (mm): | 35            |