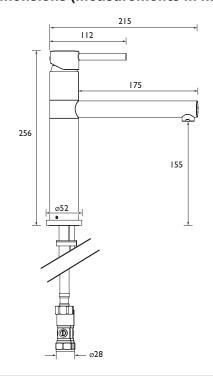

### **Dimensions (measurements in mm)**

| Flow Rates (I/min)    |      |       |       |      |      |      |  |
|-----------------------|------|-------|-------|------|------|------|--|
| System Pressure (bar) | 0.5  | 1     | 2     | 3    | 4    | 5    |  |
| VG SNK EF C           | 7.72 | 10.91 | 15.43 | 18.9 | 21.8 | 24.4 |  |