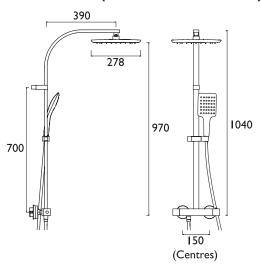

## **Dimensions (measurements in mm)**

| Flow Rates (I/min)         |   |     |      |      |      |      |  |  |  |
|----------------------------|---|-----|------|------|------|------|--|--|--|
| System Pressure (bar)      |   | 1   | 2    | 3    | 4    | 5    |  |  |  |
| Through Fixed Head (Mixed) | 5 | 7.4 | 10.8 | 13.4 | 15.5 | 17.3 |  |  |  |
| Through Handset (Mixed)    |   | 5.4 | 7.9  | 9.7  | 11.2 | 12.5 |  |  |  |