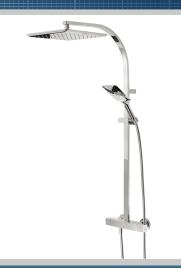

## **VERTICO Shower Range**

Vertico Thermostatic Exposed Bar Valve with Rigid Riser and Integral Diverter to Handset Chrome

| F | Pа | đπ | ıre | • |
|---|----|----|-----|---|

- Factory set to 38°c with push button overide to 46°c
- Chrome plated to BS EN 248
- Supplied with wall mount 11 fixing kit for easier first fit
- Shower has internal diverter mechanism
- Supplied with stylish push button multimode, rub clean handset