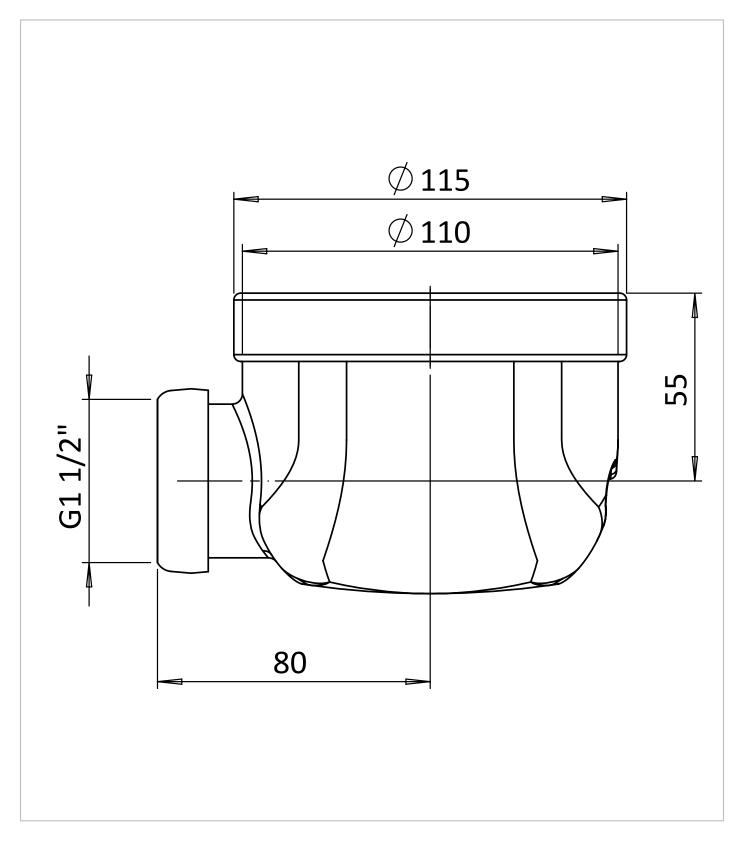

### **TECHNICAL DIMENSIONS**

Dimensions in mm unless otherwise specified. Tolerances (per material type) apply.