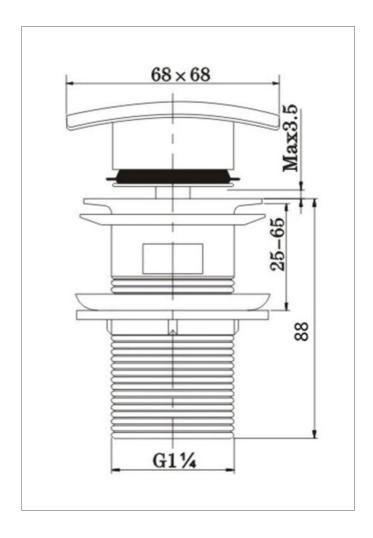

## Contemporary Square Clicker Slotted Basin Waste

### **Product** Specification

**Product Code:** W BASIN06 C, W BASIN06 G

Finish: Chrome - Gold Plated

Product Type: Contemporary

Construction: Solid Brass Construction

Inlet Connection: G1 1/4"

#### **Additional** Information

- Slotted waste suitable for basins with a built in overflow
- W BASIN06 C is chrome plated to BS EN 248
- Square stylish design
- Simply push the centre of the waste down to allow the basin to fill