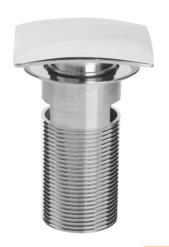

## Contemporary Square Clicker Slotted Basin Waste

### **Product** Specification

**Product Code:** W BASIN06 C, W BASIN06 G

Finish: Chrome - Gold Plated

Product Type: Contemporary

Construction: Solid Brass Construction

Inlet Connection: G1 1/4"

#### **Additional** Information

- Slotted waste suitable for basins with a built in overflow
- W BASIN06 C is chrome plated to BS EN 248
- Square stylish design
- Simply push the centre of the waste down to allow the basin to fill