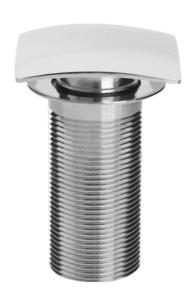

## Contemporary Square Clicker Unslotted Basin Waste

#### **Product** Specification

**Product Code:** W BASIN07 C, W BASIN07 G

Finish: Chrome – Gold Plated

Product Type: Contemporary

**Construction:** Solid Brass Construction

Inlet Connection: G1 ¼"

#### **Additional** Information

- Unslotted waste
- Supplied complete with overflow and fittings
- W BASIN07 C is chrome plated to BS EN 248
- Square stylish design
- Simply push the centre of the waste down to allow the basin to fill