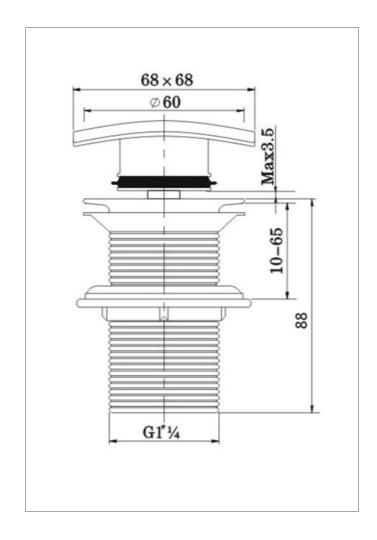

## Contemporary Square Clicker Unslotted Basin Waste

#### **Product** Specification

**Product Code:** W BASIN07 C, W BASIN07 G

Finish: Chrome – Gold Plated

Product Type: Contemporary

**Construction:** Solid Brass Construction

Inlet Connection: G1 ¼"

#### **Additional** Information

- Unslotted waste
- Supplied complete with overflow and fittings
- W BASIN07 C is chrome plated to BS EN 248
- Square stylish design
- Simply push the centre of the waste down to allow the basin to fill