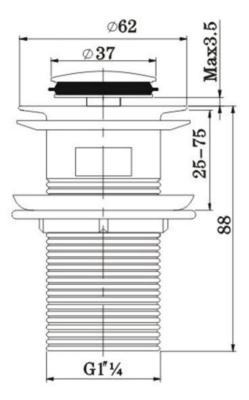

# W BASIN10 C

## Accessories Round Push Basin Waste Slotted Chrome

| Specification                |              |
|------------------------------|--------------|
| Main Construction Material:  | Brass        |
| Connection Inlet:            | G1 1/4"      |
| Connection Outlet:           | N/A          |
| Contemporary or Traditional: | Contemporary |
| Finish Colour:               | Chrome       |
| Isolation Included:          | No           |
| Left or Right Handed:        | Both         |

#### Dimensions (measurements in mm)

#### Features:

- Solid brass
- Brass backnut

### Product Certifications:



Not Required

For more products, visit our website: <u>http://www.bristan.com</u>









Bristan, Birch Coppice Business Park, Dordon, Tamworth, B78 ISG. Telephone: 0844 701 6274 Facsimile: 0844 701 6275. Web Site: www.bristan.com Email: enquire@bristan.com The information contained on this page was correct at date of issue. Fitting Dimensions are provided as a guide only. Some variation may occur due to manufacturing tolerances. Bristan pursues a policy of continuing improvement in design and performance of its products and so reserves the right to change specifications without prior notice.