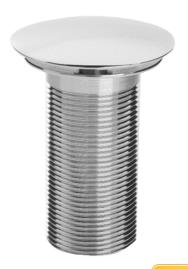

### Contemporary Round Free Running Unslotted Basin Waste

### **Product** Specification

Product Code: W BASIN14 C

Finish: Chrome

Product Type: Contemporary

**Construction:** Solid Brass Construction

Inlet Connection: G1 1/4"

#### **Additional** Information

- W BASIN14 C is Chrome plated to BS EN 248
- Unslotted Waste Suitable for basins with out a built in overflow
- Complete with fittings
- This is a non-closing, free flowing open basin waste