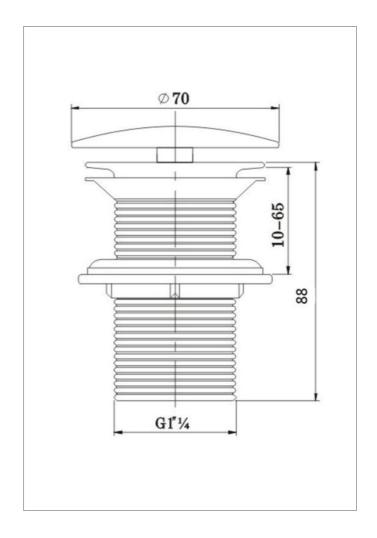

### Contemporary Round Free Running Unslotted Basin Waste

### **Product** Specification

Product Code: W BASIN14 C

Finish: Chrome

Product Type: Contemporary

**Construction:** Solid Brass Construction

Inlet Connection: G1 1/4"

#### **Additional** Information

- W BASIN14 C is Chrome plated to BS EN 248
- Unslotted Waste Suitable for basins with out a built in overflow
- Complete with fittings
- This is a non-closing, free flowing open basin waste