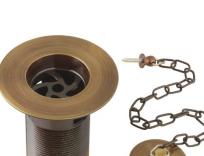

## **Product Specification**

**Product Codes & Finishes:** 

**Product Type:** Construction: Supply: Waste Connection: W SNK5 C (Chrome) W SNK5 G (Vintage Gold) W SNK5 ABRZ (Antique Bronze) Traditional Waste is of Brass Construction Suitable for all plumbing systems G 1 ½"

## Additional Information

- W SNK5 C is Chrome plated to BS EN 248
- Supplied with plug & chain
- Suitable for use with sinks which have a built in overflow

Technical Advice:

For further information please call 0844 7016273 or email customercare@bristan.com