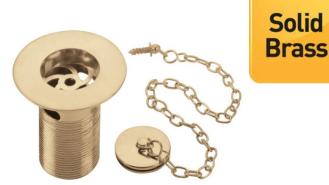

## **Product Specification**

**Product Codes & Finishes:** 

**Product Type:** Construction: Supply: Waste Connection: W SNK5 C (Chrome) W SNK5 G (Vintage Gold) W SNK5 ABRZ (Antique Bronze) Traditional Waste is of Brass Construction Suitable for all plumbing systems G 1 ½"

## Additional Information

- W SNK5 C is Chrome plated to BS EN 248
- Supplied with plug & chain
- Suitable for use with sinks which have a built in overflow

Technical Advice:

For further information please call 0844 7016273 or email customercare@bristan.com