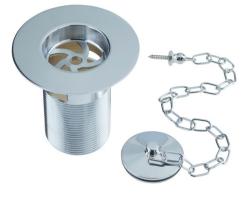

## **Product Specification**

**Product Codes & Finishes:** 

**Product Type:** Construction: Supply: Waste Connection: W SNK5 C (Chrome) W SNK5 G (Vintage Gold) W SNK5 ABRZ (Antique Bronze) Traditional Waste is of Brass Construction Suitable for all plumbing systems G 1 ½"

## Additional Information

- W SNK5 C is Chrome plated to BS EN 248
- Supplied with plug & chain
- Suitable for use with sinks which have a built in overflow

Technical Advice:

For further information please call 0844 7016273 or email customercare@bristan.com