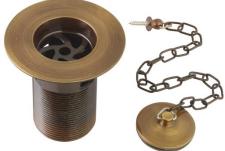

## **Product Specification**

**Product Codes & Finishes:** 

**Product Type:** Construction: Supply: Waste Connection: W SNK5 C (Chrome) W SNK5 G (Vintage Gold) W SNK5 ABRZ (Antique Bronze) Traditional Waste is of Brass Construction Suitable for all plumbing systems G 1 ½"

## Additional Information

- W SNK5 C is Chrome plated to BS EN 248
- Supplied with plug & chain
- Suitable for use with sinks which have a built in overflow

Technical Advice:

For further information please call 0844 7016273 or email customercare@bristan.com