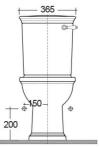

## **Technical specifications**

| Dimensions:         | 705 x 360 mm   |
|---------------------|----------------|
| Weight:             | 36 Kg          |
| Color:              | Alpine White   |
| Trap type:          | S Trap         |
| Trapway type:       | P trap         |
| Seat cover options: | PP             |
| Bowl shape:         | Oval           |
| Suites:             | RAK-WASHINGTON |

Dimensions: All dimensions in mm. Tolerance of vitreous china & fireclay items:  $\pm$  5% for below 200mm and  $\pm$  3% for above 200mm; for all other items tolerance  $\pm$  1%. Note: Due to a continuing development program to improve design and performance, the manufacturer reserves all rights to vary specifications without prior information. Please note accessories are for photographic use only.