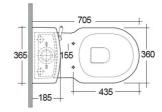

## **Technical specifications**

| Dimensions:         | 705 x 360 mm   |
|---------------------|----------------|
| Weight:             | 36 Kg          |
| Color:              | Alpine White   |
| Trap type:          | S Trap         |
| Trapway type:       | P trap         |
| Seat cover options: | PP             |
| Bowl shape:         | Oval           |
| Suites:             | RAK-WASHINGTON |

Dimensions: All dimensions in mm. Tolerance of vitreous china & fireclay items:  $\pm$  5% for below 200mm and  $\pm$  3% for above 200mm; for all other items tolerance  $\pm$  1%. Note: Due to a continuing development program to improve design and performance, the manufacturer reserves all rights to vary specifications without prior information. Please note accessories are for photographic use only.