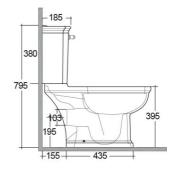

## **Technical specifications**

| Dimensions:         | 705 x 360 mm   |
|---------------------|----------------|
| Weight:             | 36 Kg          |
| Color:              | Alpine White   |
| Trap type:          | S Trap         |
| Trapway type:       | P trap         |
| Seat cover options: | PP             |
| Bowl shape:         | Oval           |
| Suites:             | RAK-WASHINGTON |

Dimensions: All dimensions in mm. Tolerance of vitreous china & fireclay items:  $\pm$  5% for below 200mm and  $\pm$  3% for above 200mm; for all other items tolerance  $\pm$  1%. Note: Due to a continuing development program to improve design and performance, the manufacturer reserves all rights to vary specifications without prior information. Please note accessories are for photographic use only.