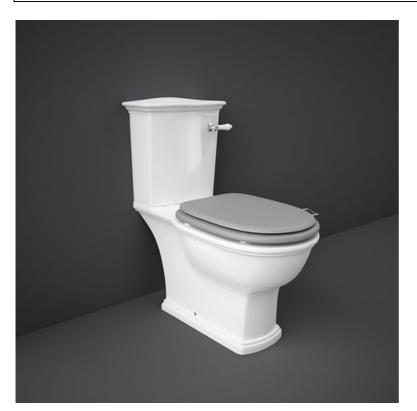

## RAK-WASHINGTON - WT11AWHA - WITH LEVER

## Syphonic | Close Coupled | Water Closet

CERAMICS

## **Technical specifications**

| Dimensions:         | 705 x 360 mm   |
|---------------------|----------------|
| Weight:             | 36 Kg          |
| Color:              | Alpine White   |
| Trap type:          | S Trap         |
| Trapway type:       | P trap         |
| Seat cover options: | PP             |
| Bowl shape:         | Oval           |
| Suites:             | RAK-WASHINGTON |