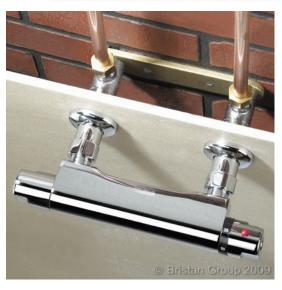

## **Product**Specification

**Product Code:** WMNT5 C / WMNT9 C

Finish: Chrome

**Supply:** Suitable for all plumbing systems

**Construction:** Body is brass construction &

Back plate is stainless steel

**Inlet Connection:** 15mm compression

Outlet Connection: G 3/4"

\*Shown with AR SHXVO C