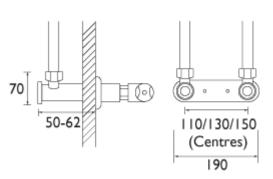

### WMNT9 C

#### **Additional**Information

- Rigid concealed fixing
- Will fit any kind of wall construction including stud, plaster, brick etc (provided correct fixings are used).
- Ideal for ensuring a secure fixing, when using non-rigid pipe work
- Available in two versions WMNT5 and WMNT9 suitable for stud walls with cavity depth 50-90mm and 50-62mm respectively (Dimensions taken from rear of cavity to front of shower wall). The WMNT9 is suitable for mixers with 110mm, 130mm and 150mm centres.
- Can be fed from any angle with 15mm pipe work
- Decorative shrouds protect and conceal tile/wall edge
- Please see our Product and Price Guide for details of bar showers and wall-mounted mixers available.