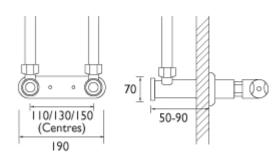

#### WMNT5 C

#### **Additional**Information

- Rigid concealed fixing
- Will fit any kind of wall construction including stud, plaster, brick etc (provided correct fixings are used).
- Ideal for ensuring a secure fixing, when using non-rigid pipe work
- Available in two versions WMNT5 and WMNT9 suitable for stud walls with cavity depth 50-90mm and 50-62mm respectively (Dimensions taken from rear of cavity to front of shower wall). The WMNT9 is suitable for mixers with 110mm, 130mm and 150mm centres.
- Can be fed from any angle with 15mm pipe work
- Decorative shrouds protect and conceal tile/wall edge
- Please see our Product and Price Guide for details of bar showers and wall-mounted mixers available.