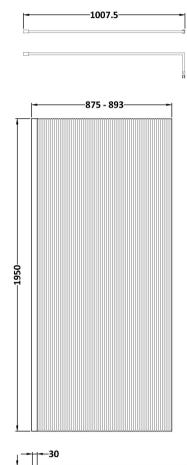

| Product Dimensions           |                               |  |
|------------------------------|-------------------------------|--|
| Height (mm):                 | 1950                          |  |
| Width (mm):                  | 900                           |  |
| Depth (mm):                  | 14                            |  |
| Nett Weight (kg):            | 40.3                          |  |
| Packaging Dimensions         |                               |  |
| Height (mm):                 | 65                            |  |
| Width (mm):                  | 950                           |  |
| Length (mm):                 | 2010                          |  |
| Gross Weight (kg):           | 40.3                          |  |
| Packaging Data               |                               |  |
| 0                            | Duran Cardharad Day Diatad    |  |
| Box Colour:                  | Brown Cardboard Box - Printed |  |
| Box Qty:                     | 1                             |  |
| Label Size:<br>Label Colour: | 100 x 50                      |  |
|                              | Not Applicable                |  |
| Label Qty:                   | 0                             |  |
| Outer Box Dimensions (I      | f Applicable)                 |  |
| Height (mm):                 |                               |  |
| Width (mm):                  |                               |  |
| Depth (mm):                  |                               |  |
| Length (mm):                 |                               |  |
| Gross Weight (kg):           |                               |  |
| Barcode:                     | 5056462661254                 |  |
| Product Details              |                               |  |
| Country of Origin:           | China                         |  |
| Fitting Instruction:         | No                            |  |
| CE & UKCA:                   | Yes                           |  |
| Profile Material:            | Aluminium                     |  |
| Profile Finish:              | Polished Chrome               |  |
| Adjustments (mm):            | 875mm-893mm                   |  |
| Entry Width (mm):            | N/A                           |  |
| Swing In Dim (mm):           | N/A                           |  |
| Swing Out Dim (mm):          | N/A                           |  |
| Radius (mm):                 | Not Applicable                |  |
| Glass Thickness (mm):        | 8                             |  |
| Easy Fit:                    | No                            |  |
| Easy Clean:                  | Yes                           |  |
| Handle Style:                | Not Applicable                |  |
| Handle Material:             | Not Applicable                |  |
| Enclosure Design:            | Fluted                        |  |
| Wheel Type:                  | Not Applicable                |  |
| Support Bar Included:        | Support Bar Included          |  |
| Extras:                      | None                          |  |
|                              |                               |  |