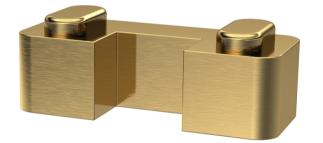

### ENCLOSURES

Sales Code: WRSF017

**Description:** Wetroom Horseshoe Support Foot Brass

| Product Dimensions       |                          |  |
|--------------------------|--------------------------|--|
| Height (mm):             | 10                       |  |
| Width (mm):              | 24                       |  |
| Depth (mm):              | 9                        |  |
| Nett Weight (kg):        | 0.16                     |  |
| Packaging Dimensions     |                          |  |
| Height (mm):             | 45                       |  |
| Width (mm):              | 30                       |  |
| Length (mm):             | 44                       |  |
| Gross Weight (kg):       | 0.16                     |  |
| Packaging Data           |                          |  |
| Box Colour:              | White Cardboard Box      |  |
| Box Qty:                 | 1                        |  |
| Label Size:              | 100 x 50                 |  |
| Label Colour:            | White Label              |  |
| Label Qty:               | 1                        |  |
| Outer Box Dimensions (If | Applicable)              |  |
| Height (mm):             | 360                      |  |
| Width (mm):              | 270                      |  |
| Depth (mm):              |                          |  |
| Length (mm):             |                          |  |
| Gross Weight (kg):       |                          |  |
| Barcode:                 | 5056462620701            |  |
| Product Details          |                          |  |
| Country of Origin:       | China                    |  |
| Fitting Instruction:     | No                       |  |
| CE & UKCA:               | N/A                      |  |
| Profile Material:        | Brass                    |  |
| Profile Finish:          | Brushed Brass            |  |
| Adjustments (mm):        | N/A                      |  |
| Entry Width (mm):        | N/A                      |  |
| Swing In Dim (mm):       | N/A                      |  |
| Swing Out Dim (mm):      | N/A                      |  |
| Radius (mm):             | Not Applicable           |  |
| Glass Thickness (mm):    |                          |  |
| Easy Fit:                | Not Applicable           |  |
| Easy Clean:              | Not Applicable           |  |
| Handle Style:            | Not Applicable           |  |
| Handle Material:         | Not Applicable           |  |
| Enclosure Design:        | Not Applicable           |  |
| Wheel Type:              | Not Applicable           |  |
| Support Bar Included:    | Support Bar Not Included |  |
| Extras:                  | None                     |  |