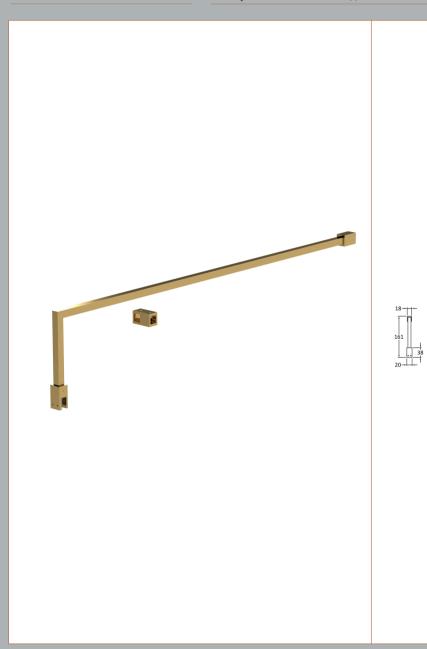

#### ENCLOSURES

Sales Code: FIX025

**Description:** Wetroom Screen Support Arm Brass

| riett in eight (ing).       |                     |
|-----------------------------|---------------------|
| Packaging Dimension         | S                   |
| Height (mm):                | 35                  |
| Width (mm):                 | 160                 |
| Length (mm):                | 1020                |
| Gross Weight (kg):          | 0.7                 |
| Packaging Data              |                     |
| Box Colour:                 | Brown Cardboard Box |
| Box Qty:                    | 1                   |
| Label Size:                 | 100 x 50            |
| Label Colour:               | White Label         |
| Label Qty:                  | 1                   |
| <b>Outer Box Dimensions</b> | (If Applicable)     |
| Height (mm):                |                     |
| Width (mm):                 |                     |
| Depth (mm):                 |                     |
| Length (mm):                |                     |
| Gross Weight (kg):          |                     |
| Barcode:                    | 5056462611884       |
| Product Details             |                     |
| Country of Origin:          | China               |
| Fitting Instruction:        | No                  |
| CE & UKCA:                  | N/A                 |
| Profile Material:           | Stainless Steel     |
| Profile Finish:             | Brushed Brass       |
| Adjustments (mm):           | N/A                 |
| Entry Width (mm):           | N/A                 |
| Swing In Dim (mm):          | N/A                 |
| Swing Out Dim (mm):         | N/A                 |
| Radius (mm):                | Not Applicable      |
| Glass Thickness (mm):       |                     |
| Easy Fit:                   | Not Applicable      |
| Easy Clean:                 | Not Applicable      |
| Handle Style:               | Not Applicable      |
| Handle Material:            | Not Applicable      |
| 77 I 79 I                   |                     |

Enclosure Design:

Support Bar Included:

Wheel Type:

Extras:

Product Dimensions Height (mm):

Width (mm):

Depth (mm): Nett Weight (kg): 15 150

1000

0.67

Not Applicable

Not Applicable

None