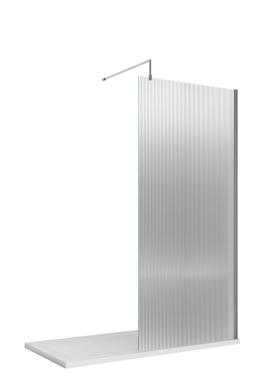

| Product Dimensions           |                               |  |
|------------------------------|-------------------------------|--|
| Height (mm):                 | 1950                          |  |
| Width (mm):                  | 900                           |  |
| Depth (mm):                  | 14                            |  |
| Nett Weight (kg):            | 40.3                          |  |
| Packaging Dimensions         |                               |  |
| Height (mm):                 | 65                            |  |
| Width (mm):                  | 950                           |  |
| Length (mm):                 | 2010                          |  |
| Gross Weight (kg):           | 40.3                          |  |
| Packaging Data               |                               |  |
| 0                            | Duran Cardharad Day Diatad    |  |
| Box Colour:                  | Brown Cardboard Box - Printed |  |
| Box Qty:                     | 1                             |  |
| Label Size:<br>Label Colour: | 100 x 50                      |  |
|                              | Not Applicable                |  |
| Label Qty:                   | 0                             |  |
| Outer Box Dimensions (I      | f Applicable)                 |  |
| Height (mm):                 |                               |  |
| Width (mm):                  |                               |  |
| Depth (mm):                  |                               |  |
| Length (mm):                 |                               |  |
| Gross Weight (kg):           |                               |  |
| Barcode:                     | 5056462661254                 |  |
| Product Details              |                               |  |
| Country of Origin:           | China                         |  |
| Fitting Instruction:         | No                            |  |
| CE & UKCA:                   | Yes                           |  |
| Profile Material:            | Aluminium                     |  |
| Profile Finish:              | Polished Chrome               |  |
| Adjustments (mm):            | 875mm-893mm                   |  |
| Entry Width (mm):            | N/A                           |  |
| Swing In Dim (mm):           | N/A                           |  |
| Swing Out Dim (mm):          | N/A                           |  |
| Radius (mm):                 | Not Applicable                |  |
| Glass Thickness (mm):        | 8                             |  |
| Easy Fit:                    | No                            |  |
| Easy Clean:                  | Yes                           |  |
| Handle Style:                | Not Applicable                |  |
| Handle Material:             | Not Applicable                |  |
| Enclosure Design:            | Fluted                        |  |
| Wheel Type:                  | Not Applicable                |  |
| Support Bar Included:        | Support Bar Included          |  |
| Extras:                      | None                          |  |
|                              |                               |  |