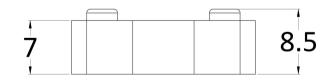

### ENCLOSURES

Sales Code: WRSF017

**Description:** Wetroom Horseshoe Support Foot Brass

| Product Dimensions       |                          |  |
|--------------------------|--------------------------|--|
| Height (mm):             | 10                       |  |
| Width (mm):              | 24                       |  |
| Depth (mm):              | 9                        |  |
| Nett Weight (kg):        | 0.16                     |  |
| Packaging Dimensions     |                          |  |
| Height (mm):             | 45                       |  |
| Width (mm):              | 30                       |  |
| Length (mm):             | 44                       |  |
| Gross Weight (kg):       | 0.16                     |  |
| Packaging Data           |                          |  |
| Box Colour:              | White Cardboard Box      |  |
| Box Qty:                 | 1                        |  |
| Label Size:              | 100 x 50                 |  |
| Label Colour:            | White Label              |  |
| Label Qty:               | 1                        |  |
| Outer Box Dimensions (If | Applicable)              |  |
| Height (mm):             | 360                      |  |
| Width (mm):              | 270                      |  |
| Depth (mm):              |                          |  |
| Length (mm):             |                          |  |
| Gross Weight (kg):       |                          |  |
| Barcode:                 | 5056462620701            |  |
| Product Details          |                          |  |
| Country of Origin:       | China                    |  |
| Fitting Instruction:     | No                       |  |
| CE & UKCA:               | N/A                      |  |
| Profile Material:        | Brass                    |  |
| Profile Finish:          | Brushed Brass            |  |
| Adjustments (mm):        | N/A                      |  |
| Entry Width (mm):        | N/A                      |  |
| Swing In Dim (mm):       | N/A                      |  |
| Swing Out Dim (mm):      | N/A                      |  |
| Radius (mm):             | Not Applicable           |  |
| Glass Thickness (mm):    |                          |  |
| Easy Fit:                | Not Applicable           |  |
| Easy Clean:              | Not Applicable           |  |
| Handle Style:            | Not Applicable           |  |
| Handle Material:         | Not Applicable           |  |
| Enclosure Design:        | Not Applicable           |  |
| Wheel Type:              | Not Applicable           |  |
| Support Bar Included:    | Support Bar Not Included |  |
| Extras:                  | None                     |  |