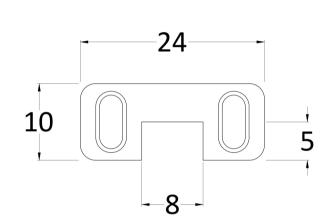

### ENCLOSURES

Sales Code: WRSF017

**Description:** Wetroom Horseshoe Support Foot Brass

| Product Dimensions       |                          |  |
|--------------------------|--------------------------|--|
| Height (mm):             | 10                       |  |
| Width (mm):              | 24                       |  |
| Depth (mm):              | 9                        |  |
| Nett Weight (kg):        | 0.16                     |  |
| Packaging Dimensions     |                          |  |
| Height (mm):             | 45                       |  |
| Width (mm):              | 30                       |  |
| Length (mm):             | 44                       |  |
| Gross Weight (kg):       | 0.16                     |  |
| Packaging Data           |                          |  |
| Box Colour:              | White Cardboard Box      |  |
| Box Qty:                 | 1                        |  |
| Label Size:              | 100 x 50                 |  |
| Label Colour:            | White Label              |  |
| Label Qty:               | 1                        |  |
| Outer Box Dimensions (If | Applicable)              |  |
| Height (mm):             | 360                      |  |
| Width (mm):              | 270                      |  |
| Depth (mm):              |                          |  |
| Length (mm):             |                          |  |
| Gross Weight (kg):       |                          |  |
| Barcode:                 | 5056462620701            |  |
| Product Details          |                          |  |
| Country of Origin:       | China                    |  |
| Fitting Instruction:     | No                       |  |
| CE & UKCA:               | N/A                      |  |
| Profile Material:        | Brass                    |  |
| Profile Finish:          | Brushed Brass            |  |
| Adjustments (mm):        | N/A                      |  |
| Entry Width (mm):        | N/A                      |  |
| Swing In Dim (mm):       | N/A                      |  |
| Swing Out Dim (mm):      | N/A                      |  |
| Radius (mm):             | Not Applicable           |  |
| Glass Thickness (mm):    |                          |  |
| Easy Fit:                | Not Applicable           |  |
| Easy Clean:              | Not Applicable           |  |
| Handle Style:            | Not Applicable           |  |
| Handle Material:         | Not Applicable           |  |
| Enclosure Design:        | Not Applicable           |  |
| Wheel Type:              | Not Applicable           |  |
| Support Bar Included:    | Support Bar Not Included |  |
| Extras:                  | None                     |  |