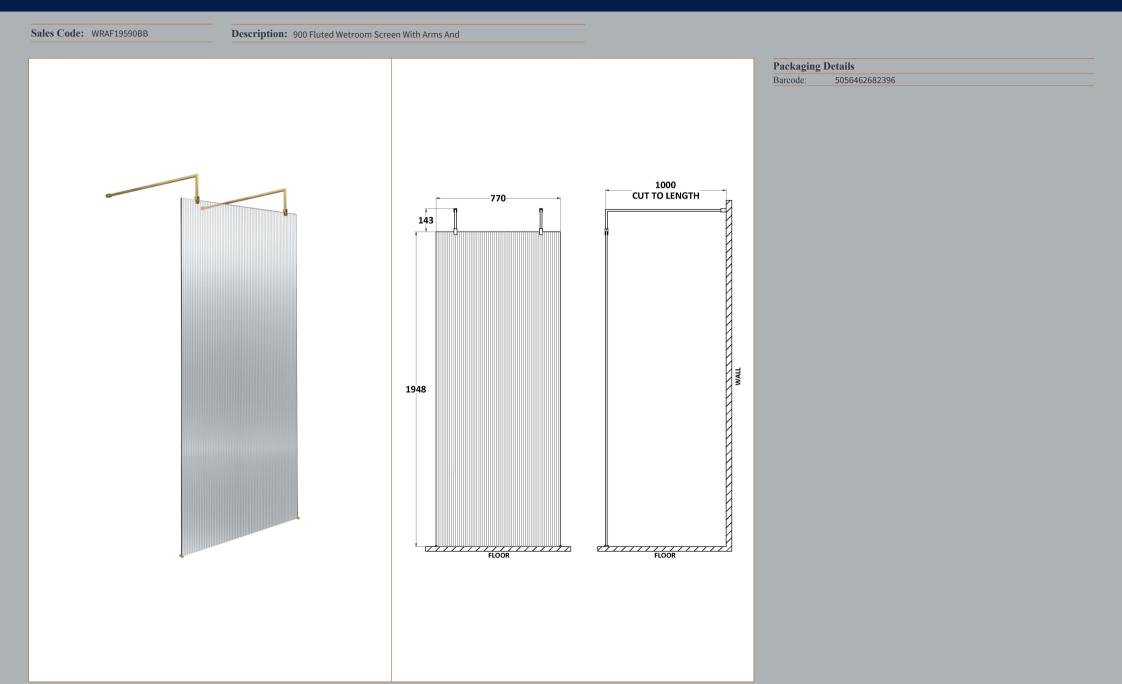

| Product Dimensions           |                               |  |
|------------------------------|-------------------------------|--|
| Height (mm):                 | 1950                          |  |
| Width (mm):                  | 900                           |  |
| Depth (mm):                  | 14                            |  |
| Nett Weight (kg):            | 40.3                          |  |
| Packaging Dimensions         |                               |  |
| Height (mm):                 | 65                            |  |
| Width (mm):                  | 950                           |  |
| Length (mm):                 | 2010                          |  |
| Gross Weight (kg):           | 40.3                          |  |
| Packaging Data               |                               |  |
| 0                            | Duran Cardharad Day Diatad    |  |
| Box Colour:                  | Brown Cardboard Box - Printed |  |
| Box Qty:                     | 1                             |  |
| Label Size:<br>Label Colour: | 100 x 50                      |  |
|                              | Not Applicable                |  |
| Label Qty:                   | 0                             |  |
| Outer Box Dimensions (I      | f Applicable)                 |  |
| Height (mm):                 |                               |  |
| Width (mm):                  |                               |  |
| Depth (mm):                  |                               |  |
| Length (mm):                 |                               |  |
| Gross Weight (kg):           |                               |  |
| Barcode:                     | 5056462661254                 |  |
| Product Details              |                               |  |
| Country of Origin:           | China                         |  |
| Fitting Instruction:         | No                            |  |
| CE & UKCA:                   | Yes                           |  |
| Profile Material:            | Aluminium                     |  |
| Profile Finish:              | Polished Chrome               |  |
| Adjustments (mm):            | 875mm-893mm                   |  |
| Entry Width (mm):            | N/A                           |  |
| Swing In Dim (mm):           | N/A                           |  |
| Swing Out Dim (mm):          | N/A                           |  |
| Radius (mm):                 | Not Applicable                |  |
| Glass Thickness (mm):        | 8                             |  |
| Easy Fit:                    | No                            |  |
| Easy Clean:                  | Yes                           |  |
| Handle Style:                | Not Applicable                |  |
| Handle Material:             | Not Applicable                |  |
| Enclosure Design:            | Fluted                        |  |
| Wheel Type:                  | Not Applicable                |  |
| Support Bar Included:        | Support Bar Included          |  |
| Extras:                      | None                          |  |
|                              |                               |  |