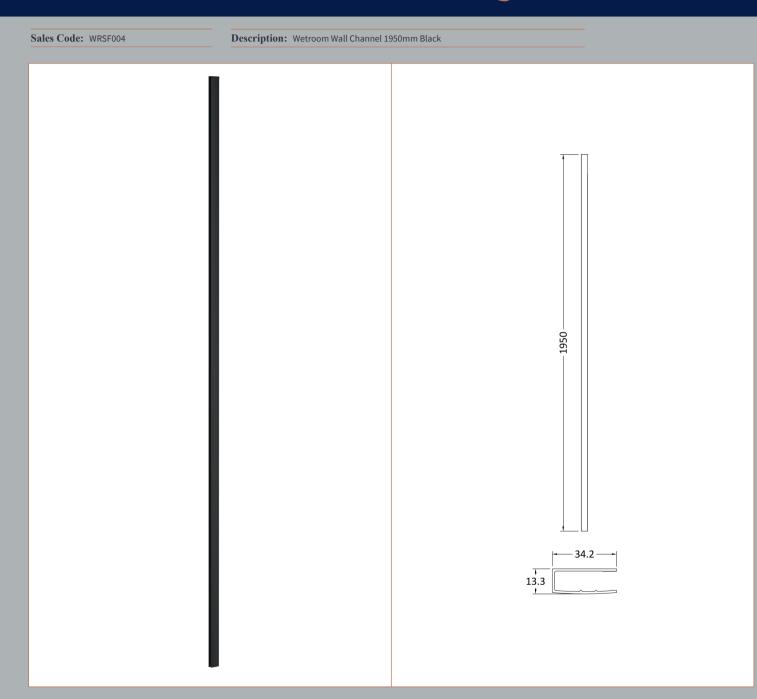

| <b>Product Dimensions</b>          |                               |
|------------------------------------|-------------------------------|
| Height (mm):                       | 1950                          |
| Width (mm):                        | 34                            |
| Depth (mm):                        | 13                            |
| Nett Weight (kg):                  | 1.01                          |
| Packaging Dimensions               |                               |
| Height (mm):                       | 45                            |
| Width (mm):                        | 185                           |
| Length (mm):                       | 1970                          |
| Gross Weight (kg):                 | 1.42                          |
| Packaging Data                     |                               |
| Box Colour:                        | Brown Cardboard Box - Printed |
| Box Qty:                           | 1                             |
| Label Size:                        | 100 x 50                      |
| Label Colour:                      | White Label                   |
| Label Qty:                         | 1                             |
| <b>Outer Box Dimensions (If Ap</b> | pplicable)                    |
| Height (mm):                       |                               |
| Width (mm):                        |                               |
| Depth (mm):                        |                               |
| Length (mm):                       |                               |
| Gross Weight (kg):                 |                               |
| Barcode:                           | 5056211807643                 |
| <b>Product Details</b>             |                               |
| Country of Origin:                 | China                         |
| Fitting Instruction:               | No                            |
| CE Approval:                       | N/A                           |
| Profile Material:                  | Aluminium                     |
| Profile Finish:                    | Matt Black                    |
| Adjustments (mm):                  | 18mm                          |
| Entry Width (mm):                  | N/A                           |
| Swing In Dim (mm):                 | N/A                           |
| Swing Out Dim (mm):                | N/A                           |
| Radius (mm):                       | Not Applicable                |
| Glass Thickness (mm):              |                               |
| Easy Fit:                          | Not Applicable                |
| Easy Clean:                        | Not Applicable                |
| Handle Style:                      | Not Applicable                |
| Handle Material:                   | Not Applicable                |
| Enclosure Design:                  | Not Applicable                |
| Wheel Type:                        | Not Applicable                |
| Support Bar Included:              | Support Bar Not Included      |
| Extras:                            | None                          |
|                                    |                               |